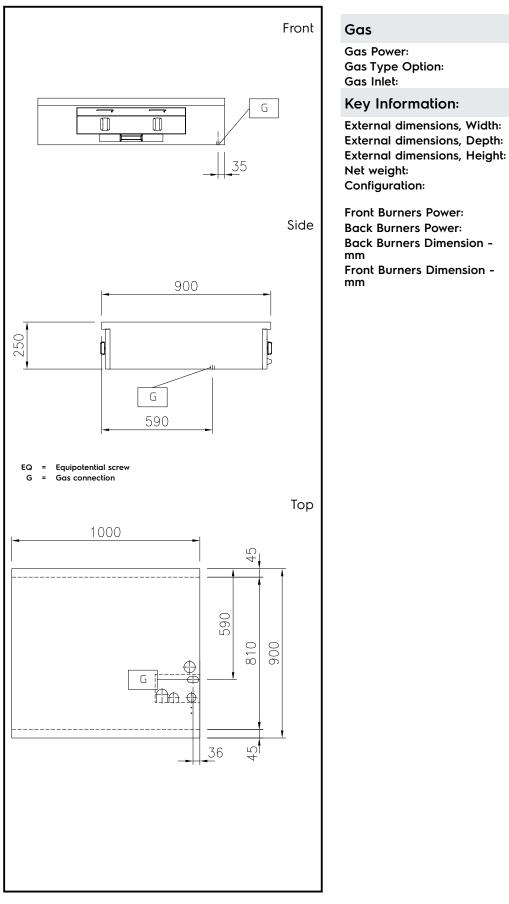

## Modular Cooking Range Line thermaline 90 - 4-Burner Gas Top with Ecoflam, 2 Sides

40 kW

1/2"

CE

1000 mm 900 mm 250 mm 82 kg Two-Side Operated;Top ISO 9001; ISO 14001 - ISO 9001; ISO 14001 kW 10 - 10 kW

Ø70 Ø70

Ø70 Ø70

Modular Cooking Range Line thermaline 90 - 4-Burner Gas Top with Ecoflam, 2 Sides

The company reserves the right to make modifications to the products without prior notice. All information correct at time of printing.